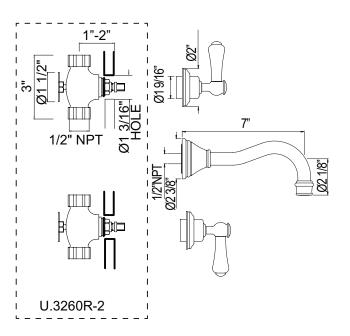

## **FEATURES**

- Must order U.3260R-2 rough valve to complete
- 1/2" female wall valve lav with separate spout and handles
- 7" spout reach with 1/2" NPT female inlet
- Plumber to provide 1/2" male nipple T-fitting for spout installation
- 1/4-turn ceramic disc control cartridges
- 1.2 GPM aerator
- 1/2" NPT female inlets for hot and cold
- Metal lever handle design only with porcelain caps for LSP model
- 1 1/4" extension kit is U.3243, must order two pieces to extend both hot and cold valves
- 5/8" extension kit is U.3243S, must order two pieces to extend both hot and cold valves
- Matching tub filler U.3784X or U.3783LS