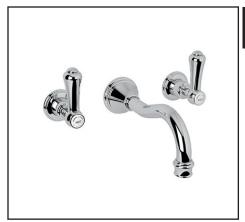

PERRIN & ROWE® GEORGIAN ERA WALL MOUNT WIDESPREAD LAVATORY FAUCET

Perrin & Rowe® Bath

U.3793LS/TO (Metal Levers)

## COLORS/FINISHES

- Polished Chrome
- Polished Nickel
- Satin Nickel
- English Bronze
- English Gold\*
- Unlaquered Brass\*\*